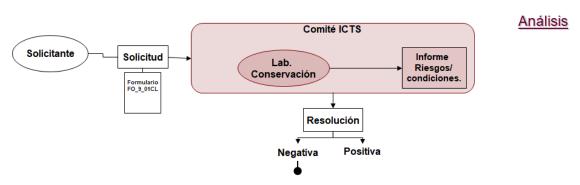

#### **Analysis**

Request

Conservation Lab. Risks/conditions report
Requester

Form

FO\_9\_01CL

No

Yes

Requests including these types of analyses should include the form FO-9.01CL "Analysis form" (Annex I), duly completed.

The Conservation and Restoration Laboratory will issue a technical report which will assess the possible risks the proposed procedure could pose to the pieces. This report will set out the conditions under which the analyses must take place to avert any serious risk of deterioration to the piece in the short, medium or long term.