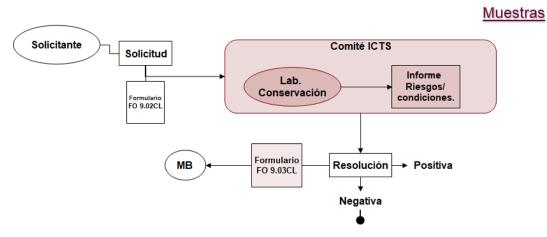

#### Sampling

If the request includes sampling, whether destructive or semidestructive, the requester should complete the "Sampling form (destructive or semidestructive)" (FO-9.02CL, Annex I) and attach it to the access request. In this document, the applicant should furnish detailed information about the procedure to be followed, the scientific interest of the study and the results it is expected to yield. On

foot of this form, the Conservation and Restoration Laboratory will issue a technical report that assesses the risks of deterioration in the short, medium or long term of the proposed analytical procedure, or entailed by making molds or imprints of the surface. Taking this report and the interest of the research into account, the Internal Committee will issue a report advising whether the procedure should be carried out, using the form FO-9.03CL.

If the sampling affects pieces belonging to the Junta de Castilla y León on temporary deposit at the CENIEH, a copy of this report will be sent to Management of the Museo de Burgos. If the items must also leave CENIEH premises for the analysis, the procedure in point 3 hereof shall be followed.