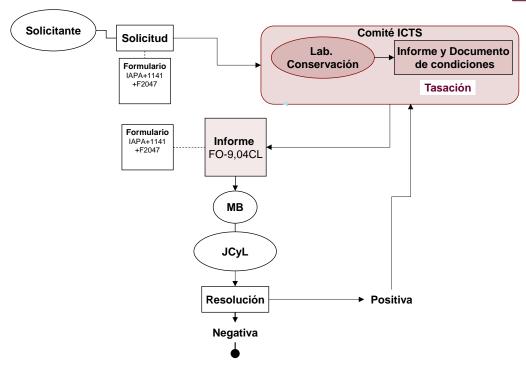

#### 3. PROCEDURE FOR REQUEST AND APPROVAL OF LOANS (MOVEMENT)

Requests for loans of pieces at the CENIEH shall be processed as ICTS access requests, following the procedure established. The request should include the following information:

- > Detailed list of the pieces to be borrowed.
- ➤ If the loan includes pieces belonging to the Junta de Castilla y León on temporary deposit at the CENIEH, the form Application for movement of pieces belonging to the Castilla y León Museum Collection IAPA+1141+F2047+Solicitud+v8-3, defined by the Dirección General de Políticas Culturales of the JCyL, must be completed.

The Conservation and Restoration Laboratory shall issue a technical report on whether each of the pieces should be loaned, taking into account factors including their state of conservation, and will set the conditions for movement and conservation for the duration of the loan. The requester will be asked to furnish all the additional information considered relevant to compilation of this report.

If the loan includes pieces belonging to the Junta de Castilla y León on temporary deposit at the CENIEH, the Internal Committee will issue a decision and make a report advising whether the loan should take place, using the form FO-9.04CL. This report will be sent to Management at the Museo de Burgos together with the form IAPA+1141+F2047+Solicitud+v8 completed by the applicant. The Museo de Burgos will process authorization by the competent Consejería.